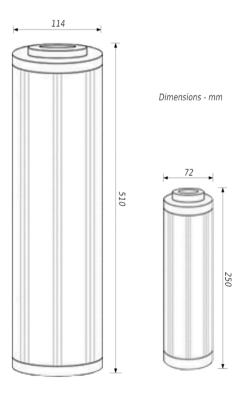

These cartridges can be filled with filtration media of your choice in order to create a filter cartridge that is custom to your specific needs. Using refillable water filter cartridges is a more economical solution compared to buying standard ready-to-use water filter cartridges.

## FEATURES

- > Easily fillable with any type of media
- Double open ended industry standard sizes
- Food and beverage contact safe
- > Individually wrapped and sealed





Base media pad

20 x 4.5 48°C Polypropylene Polypropylene

10 & 20 x 2.5

## GAC Capacity (approx.)

| 370 g  |
|--------|
| 870 g  |
| 1650 g |
|        |

## <u>MATERIAL</u>

|              | 10 & 20 x 2.5" | 20 x 4.5"   |
|--------------|----------------|-------------|
| End Caps     | ABS            | Polystyrene |
| Outer casing | ABS            | Polystyrene |
| Gasket       | EPDM           | Buna-N      |





510