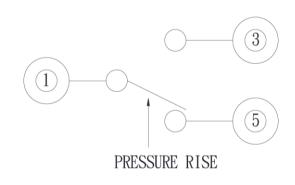

- 1 Common terminal
- 3 Close on, pressure decrease
- 5 Close on, pressure increase