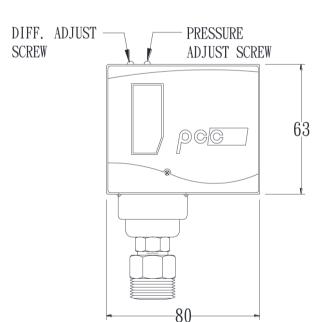

| MOTOR RATING         | POWER | 125V AC | 250V AC |
|----------------------|-------|---------|---------|
| Non-inductive Ampere | 1A    | 10A     | 5A      |
| Full load Ampere     | 0.75A | 8.5A    | 4.5A    |





- 1 Common terminal
- 3 Close on, pressure decrease
- 5 Close on, pressure increase

## **FEATURES**

MAX

**ALLOW** 

**PRESSURE** 

16

- > For use with non-corrosive refrigerant as well as with air and water Allowable fluid temperature 10 - 120°C
  - > Double snap-action contact mechanism ensures reliable switching > Type SNS for universal application
    - Mounting bracket included



7/16" UNF (1/4" SAE Flare) WITH 7/16" UNF x 3/8" PT ADAPTER